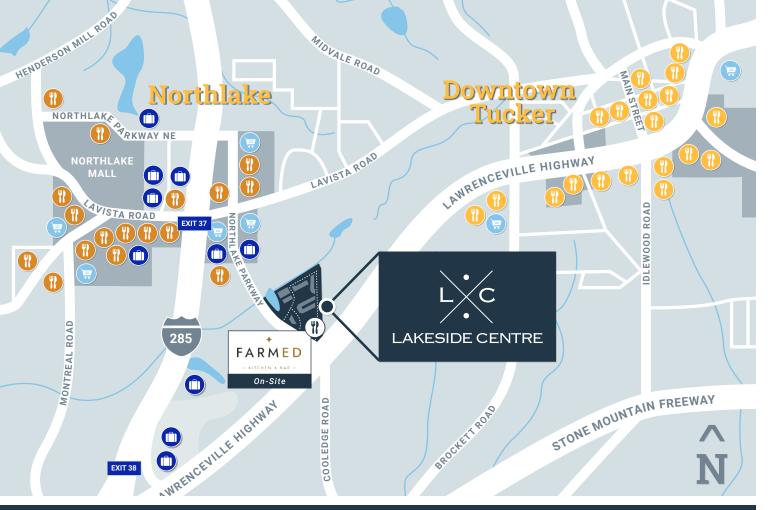

### Seamless Access to Daily Staples

An easy-come, easy-go location with covered, on-site parking, experience the increasingly attractive draw that officing in Tucker has to offer. From attractive affordable housing to regular local farmers markets and fast casual conveniences along Northlake Parkway and Main Street —

This is a location that propels the workday.

### **Notable Nearby Amenities**

25\* fast casual dining options within 1 mile of Lakeside Centre campus

On-Site Dining
FarmED Kitchen + Bar

Dining Options
Northlake Tucker

Chipotle Mexican Grill

Dunkin'

**Hudson Grille** 

Jason's Deli

Marlow's Tavern

Mellow Mushroom

Newk's Eatery

Panera Bread

Starbucks

### Dining Options Downtown Tucker

BlueTarp Brewing Co.
Bombay Kitchen

Chick-Fil-A

El Taco Naco

**Tucker Brewing Company** 

Las Colinas Mexican Grill Matthews Cafeteria Paramount Coffee Shop

The Local No. 7

Village Burger