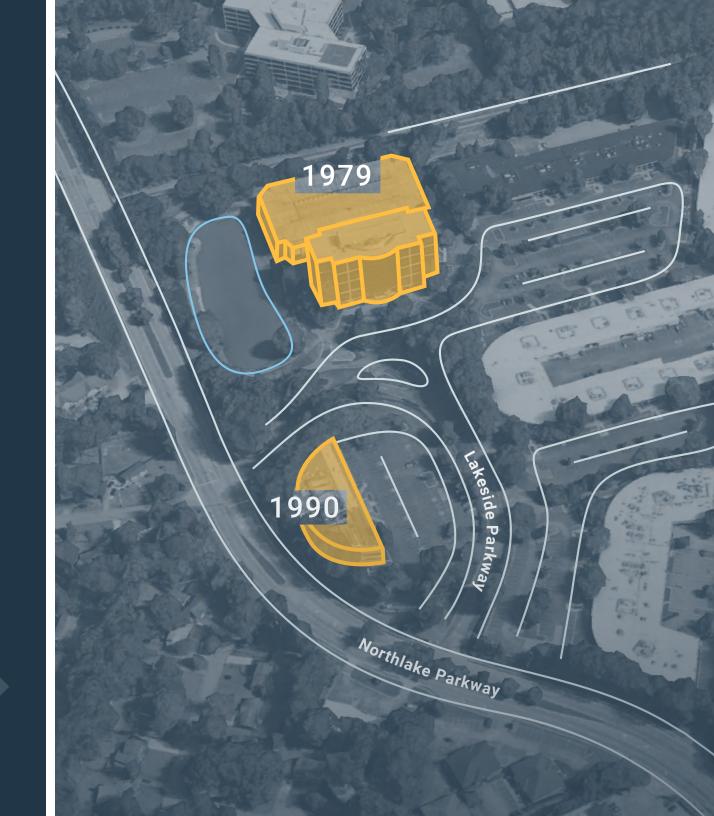

Primely positioned off of Northlake Parkway in Tucker, Georgia, discover what's next for your company at Lakeside Centre.

### Reach Talent Along I-285 and I-85

Just two exits off of spaghetti junction with immediate access to I-285 and I-85, this location offers premium reach to the talent residing in Chamblee, Decatur, Gwinnett, Buckhead and south of city destinations.

### Seamless Access to Daily Staples

An easy-come, easy-go location with covered, on-site parking, experience the increasingly attractive draw that officing in Tucker has to offer. From attractive affordable housing to regular local farmers markets and fast casual conveniences along Northlake Parkway and Main Street —