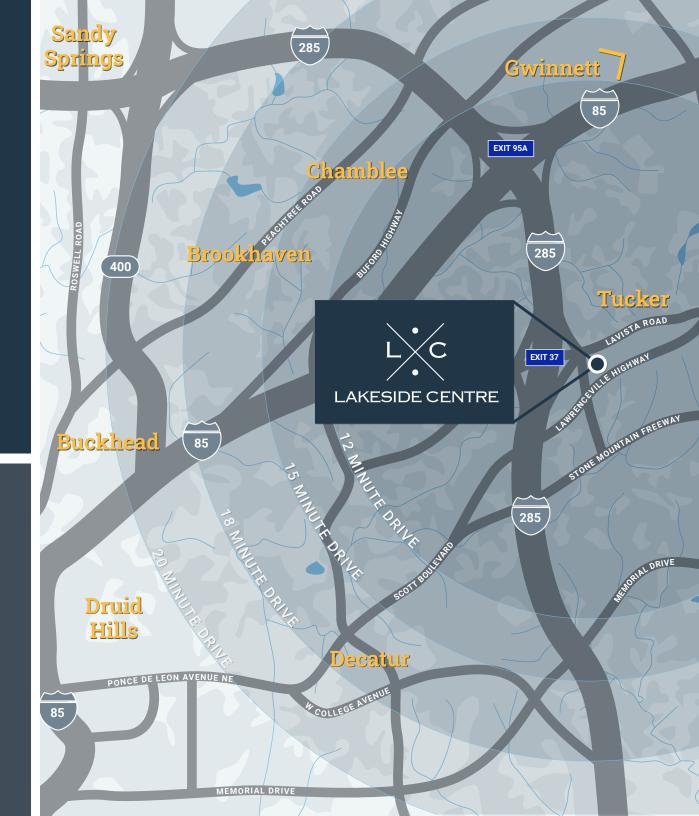

### Reach Talent Along I-285 and I-85

Just two exits off of spaghetti junction with immediate access to I-285 and I-85, this location offers premium reach to the talent residing in Chamblee, Decatur, Gwinnett, Buckhead and south of city destinations.

Drive Times:

Chamblee

12 MINUTE DRIVE

**Brookhaven** 

15 MINUTE DRIVE

Decatur

18 MINUTE DRIVE

Buckhead

20 MINUTE DRIVE

Gwinnett

25 MINUTE DRIVE