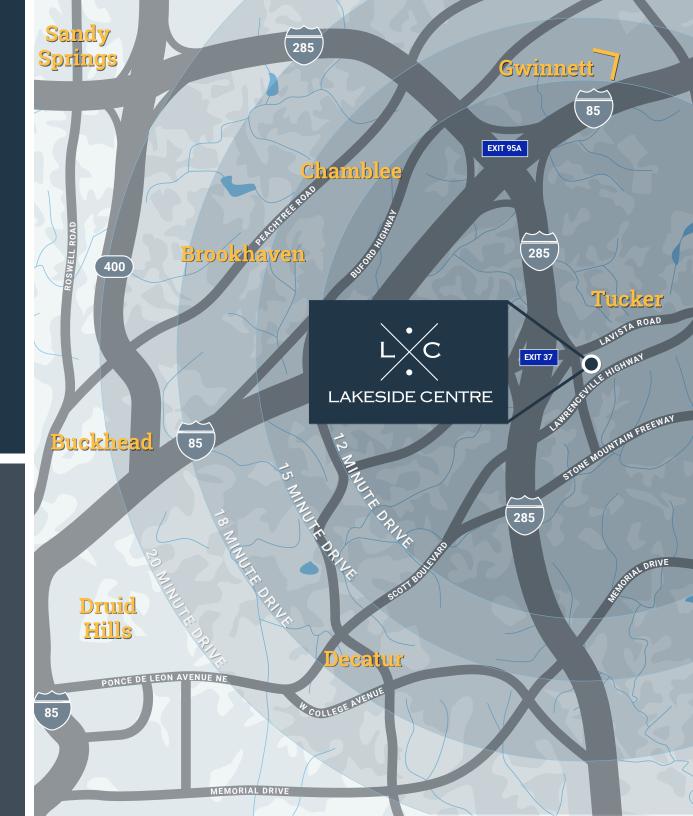

### Reach Talent Along I-285 and I-85

Just two exits off of spaghetti junction with immediate access to I-285 and I-85, this location offers premium reach to the talent residing in Chamblee, Decatur, Gwinnett, Buckhead and south of city destinations.

**Drive Times:** 

Chamblee

12 MINUTE DRIVE

Brookhaven

15 MINUTE DRIVE

**Decatur** 

**18 MINUTE DRIVE** 

**Buckhead** 

20 MINUTE DRIVE

Gwinnett

25 MINUTE DRIVE