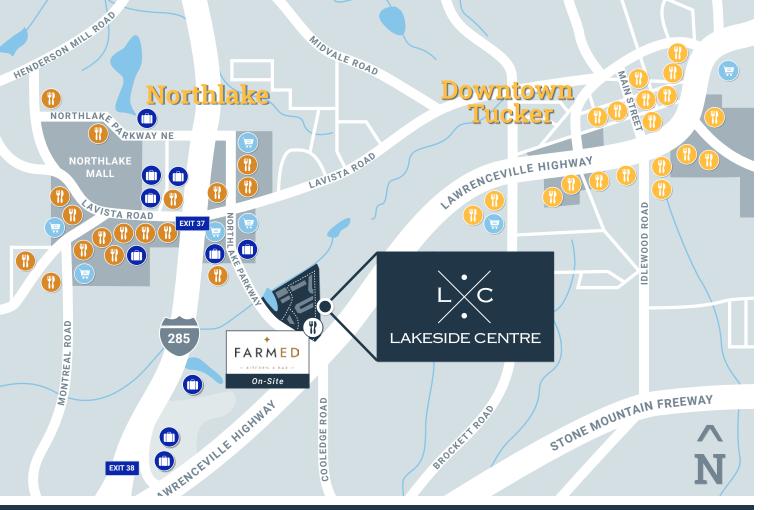

Primely positioned off of Northlake Parkway in Tucker, Georgia, discover what's next for your company at Lakeside Centre.

### Reach Talent Along I-285 and I-85

Just two exits off of spaghetti junction with immediate access to I-285 and I-85, this location offers premium reach to the talent residing in Chamblee, Decatur, Gwinnett, Buckhead and south of city destinations.

### Seamless Access to Daily Staples

An easy-come, easy-go location with covered, on-site parking, experience the increasingly attractive draw that officing in Tucker has to offer. From attractive affordable housing to regular local farmers markets and fast casual conveniences along Northlake Parkway and Main Street —

### **Notable Nearby Amenities**

25\* fast casual dining options within 1 mile of Lakeside Centre campus