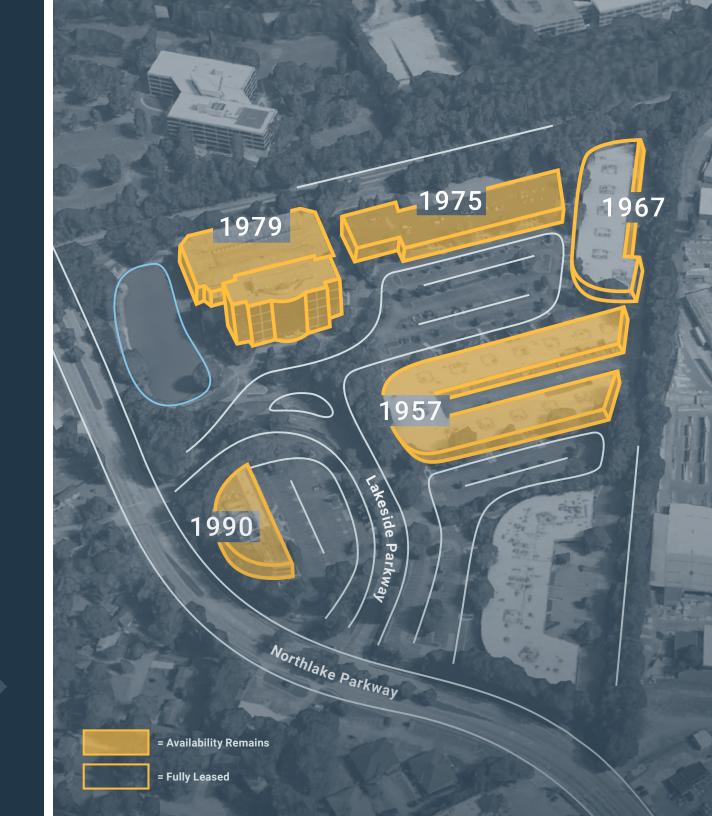

## A Variety of Building Types to Suit Your Growing Needs

A unique opportunity for conscious companies to take advantage of build-ready workplace and user-controlled conditions (from building access to wellness measures), Lakeside Centre offers an amenitized campus community for your growing teams to accomplish their best work.