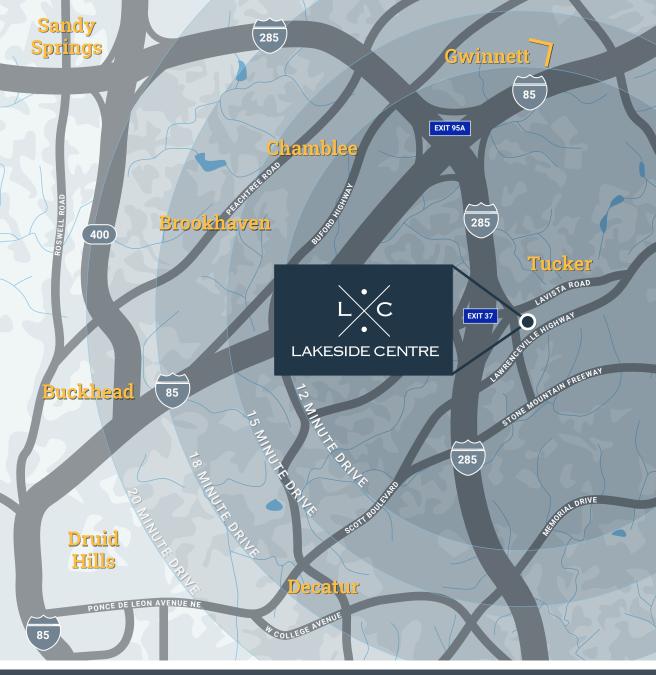

Lakeside Centre is primely positioned with direct access to I-285 off of Northlake Parkway in Tucker, Georgia.

A campus with natural character and customization potential, discover what's next for your company at Lakeside Centre.

# Reach Talent Along I-285 and I-85

Just two exits off of spaghetti junction with immediate access to I-285 and I-85, this location offers premium reach to the talent residing in Chamblee, Decatur, Gwinnett, Buckhead and south of city destinations.

### **Drive Times:**

**Chamblee** 12 MINUTE DRIVE Brookhaven

**Decatur** 18 MINUTE DRIVE

DRIVE 20 MINUTE DRIVE

**Gwinnett** 25 MINUTE DRIVE