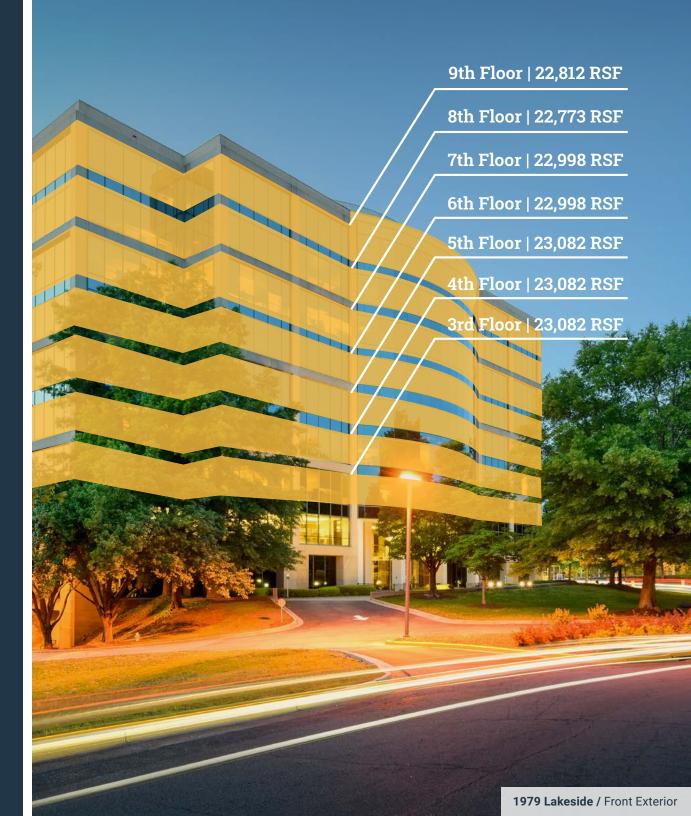

Accessible Location, Growing Community.

162,198 RSF Coming Available in Early 2021

**1979 Lakeside Parkway** Tucker, GA 30084

# Discover What's Next for your HQ

Nestled within Lakeside Centre, 1979 Lakeside Parkway offers a unique opportunity for a dynamic company to occupy the top four floors and anchor this nine-story Class A asset.