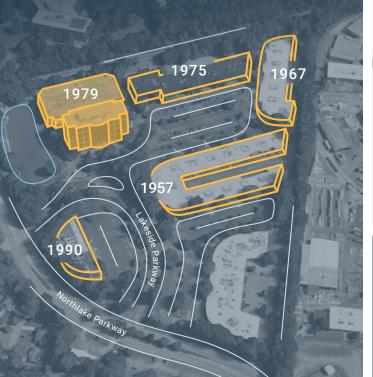

Accessible Location, Growing Community.

162,198 RSF Coming Available in Early 2021

**1979 Lakeside Parkway** Tucker, GA 30084

# Discover What's Next for your HQ

Nestled within Lakeside Centre, 1979 Lakeside Parkway offers a unique opportunity for a dynamic company to occupy the top four floors and anchor this nine-story Class A asset.

Lakeside Centre is primely positioned with direct access to I-285 off of Northlake Parkway in Tucker, Georgia.

A campus with natural character and customization potential, discover what's next for your company at Lakeside Centre.