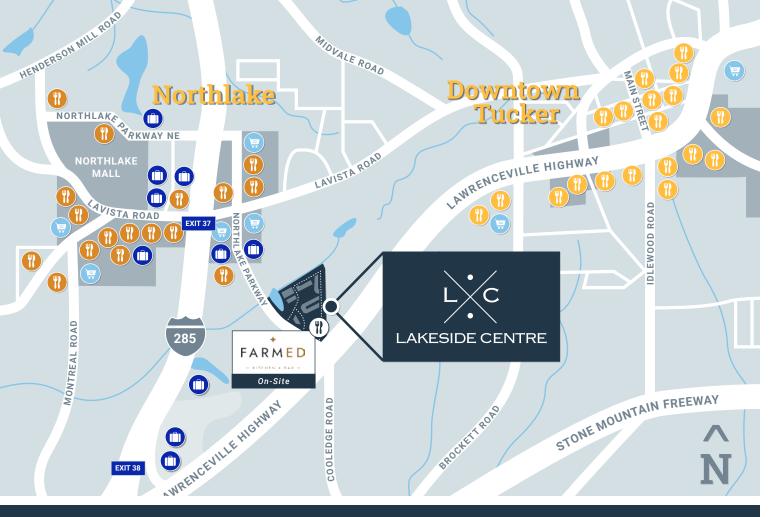

### **Notable Nearby Amenities**

25\* fast casual dining options within 1 mile of Lakeside Centre campus

Y

#### **On-Site Dining** FarmED Kitchen + Bar

- **Dining Options** Northlake Tucker
- Chipotle Mexican Grill Dunkin' Hudson Grille Jason's Deli Marlow's Tavern
- Mellow Mushroom Newk's Eatery Panera Bread Starbucks

#### **Dining Options Downtown Tucker**

BlueTarp Brewing Co. Las Colinas Mexican Grill Bombay Kitchen Matthews Cafeteria Chick-Fil-A Paramount Coffee Shop El Taco Naco The Local No. 7 Tucker Brewing Company Village Burger

#### Conveniences Ē

Enterprise Rent A Car Party City at Briarcliff Village

Sprouts Farmers Market Target

Publix Super Market at Briarcliff Village

Courtyard by Marriott Atlanta-Northlake

Holiday Inn Atlanta-Northlake

Hampton Inn Atlanta-Northlake **TownePlace Suites** 

by Marriott DoubleTree by Hilton